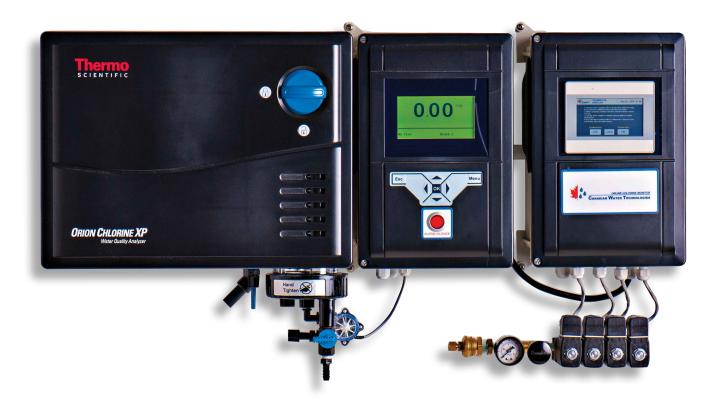

# **Designed for Healthcare**

Online detection technology continuously samples water while system is operational.

Alert levels and trending help to predict carbon exchanges before they are needed.

Optional remote alarm monitoring and integration with CWT water systems.

Data logging for complete system confidence.

Daily checks require less than five seconds.

Automatically sample from up to four locations, providing data about individual carbon tanks

Built in sample port for hassle free verification and calibration

Dual display including 4.3" full color touchsreen

Schedule sampling or interlock with a CWT RO to ensure valid samples

Side stream design accommodates any system size.

## Specifications

Dimensions Weight (Approx) Inlet TDS Maximum Inlet Pressure Power Requirements Screen Chlorine Sensor Range<sup>1</sup> Response Time Reagent Life<sup>2</sup> Ambient Operating Temperature Storage Temperature Inlet Water Temperature

36" W x 24" H x 8" D 35 lbs <1000 ppm 100 psi 120 VAC +-10%, 60 Hz, 2A max. 4" 240x100 px touchscreen 0.02 - 1.0 ppm Chlorine: < 5 min 2-3 months 15-40 C 5-50 C 5- 40 C

### **Options**

RO Isolation Valve Remote Alarm 1 The OC4 is designed to offer maximum repeatability and accuracy between 0.05 and 0.1 PPM. The unit requires regular calibration and verification to maintain low range accuracy.