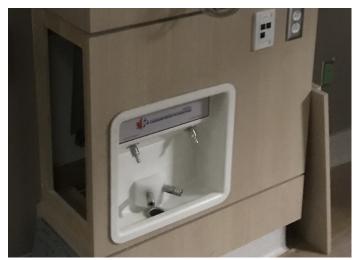

## Designed for Healthcare

Wallbox

Dripless quick connect, hose bib, or custom connections ensure compatibility with your machines

Spacious drain tray eliminates drips and spills when connecting or disconnecting

Drain block ensures compliant air gap

Optional onboard indication provides confidence when connecting machines to outlets

Low profile side entry wallbox design reduces installed depth and allows for integration in standard stud walls or regular depth millwork

Recessed bulkhead fittings eliminate unnecessary strain on connections and accidental damage to equipment