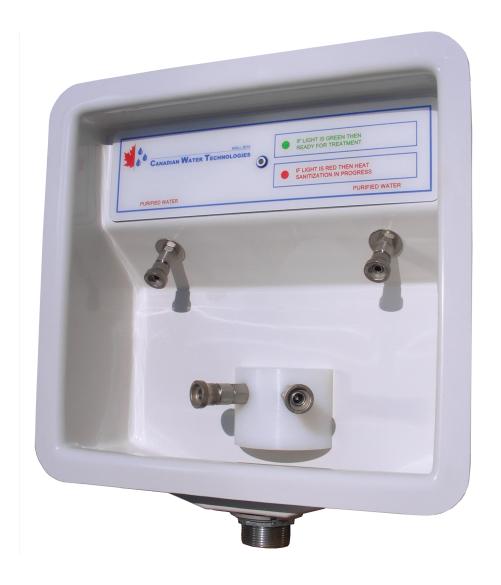

## Designed for Healthcare

Wallbox

Dripless quick connect, hose bib, or custom connections ensure compatibility with your machines

Spacious drain tray eliminates drips and spills when connecting or disconnecting

Drain block ensures compliant air gap

Optional onboard indication provides confidence when connecting machines to outlets

Low profile side entry wallbox design reduces installed depth and allows for integration in standard stud walls or regular depth millwork

Recessed bulkhead fittings eliminate unnecessary strain on connections and accidental damage to equipment

## **Specifications**

Dimensions 16 3/4" W x 15 3/4" H x 5" D (plus piping allowances)

Cutout Dimensions  $14 \frac{1}{2}$ " W x 15  $\frac{1}{2}$ " H x 5  $\frac{1}{2}$ " D

Weight (Approx) 10 lbs

Material (Wallbox) Polycarbonate

Material (Fittings) 316 SS (quick connect), nylon (hose bib)

Machine Inlet Connections Dripless quick connect / hose bib / custom

Machine Drain Connections Dripless quick connect / hose bib / custom

Box Drain Outlet Sink strainer (tailpiece connection)