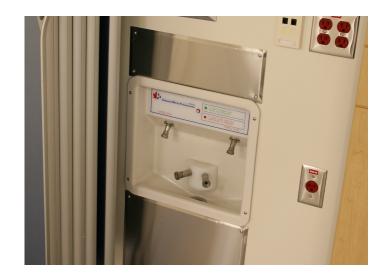

## Designed for Healthcare

Wallbox

Dripless quick connect, hose bib, or custom connections ensure compatibility with your machines

Spacious drain tray eliminates drips and spills when connecting or disconnecting

Drain block ensures compliant air gap

Optional onboard indication provides confidence when connecting machines to outlets

Low profile side entry wallbox design reduces installed depth and allows for integration in standard stud walls or regular depth millwork

Recessed bulkhead fittings eliminate unnecessary strain on connections and accidental damage to equipment